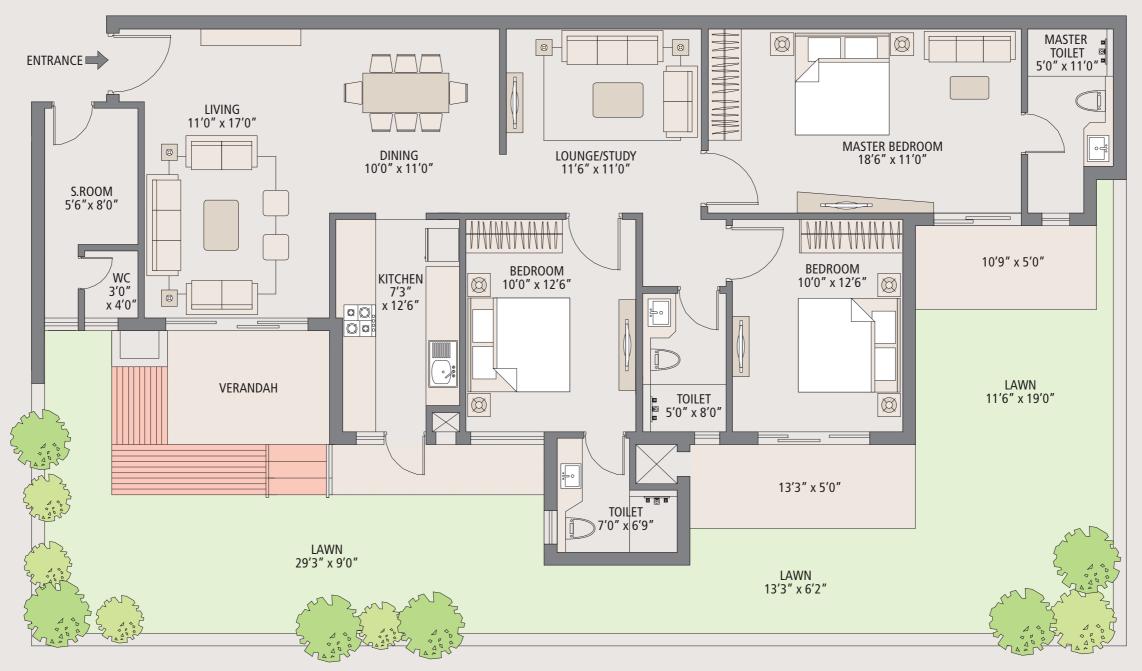

#### FLOOR PLANS

It's all in the details!

These plans have been intelligently designed to make sure we not only cover your needs in the present, but also pay attention to what you may require in the future.

### LUXURY IS IN THE DETAILS

Our intuitively designed floor plans maximise the use of floor space giving into vour every whim and fancy. We've thought of everything from balconies outside the kitchen area where you can peacefully enjoy your morning cuppa' to an onsite convenience store, in case you forget to buy the milk on your way home. And as with everything, we've gone just a little bit further by making sure that whether you're on the ground floor, the top floor, in the penthouse or the clubhouse, there's a visual treat of the greenery that surrounds you, for as far as the eye can see.

In designing the floor plans of our apartments, we made every effort to give you just a little bit more. Like we said, it's all in the details.

## KEY FEATURES OF

All ground floor apartments come with a private lawn area.

Spacious and airy bedrooms, oriented according to Vaastu.

Living room spaces that open onto private verandahs.

Fully equipped modular kitchens with attached balconies.

Pre-installed split AC provisions in the living, dining and bedrooms.

Modular window systems

S. Room with ensuite bathroom outside the apartment.

Note: 1 sq. mtr. = 10.76 sq. ft. & 1 sq. mtr. = 1.196 sq.yds.