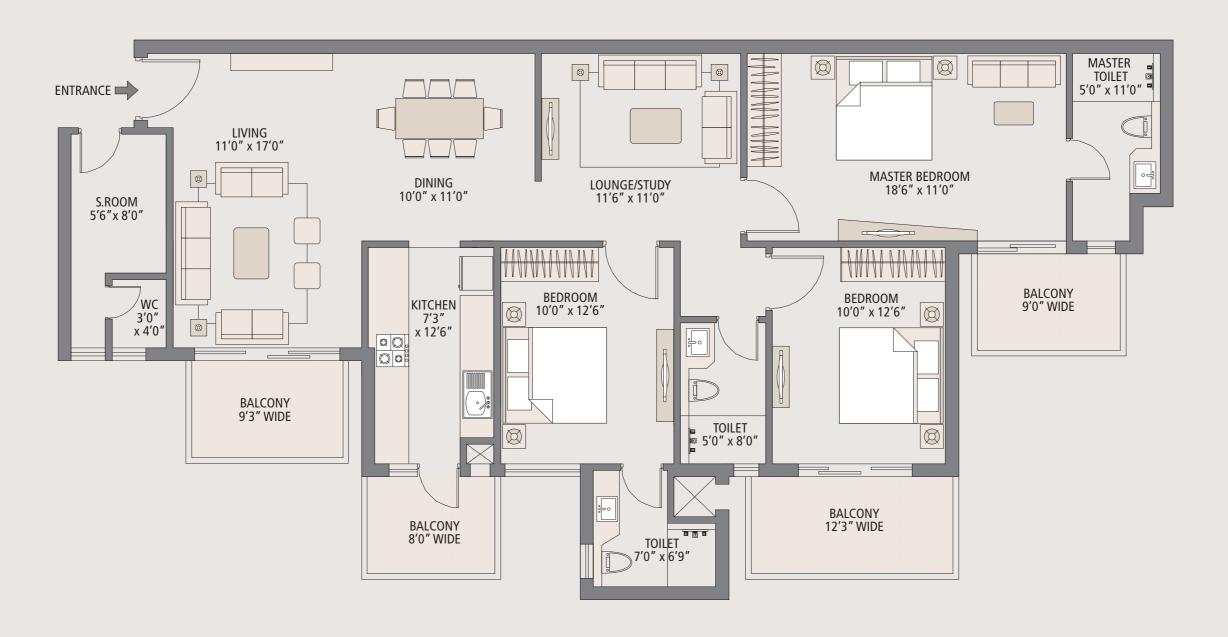

#### FLOOR PLANS

It's all in the details!

These plans have been intelligently designed to make sure we not only cover your needs in the present, but also pay attention to what you may require in the future.

### LUXURY IS IN THE DETAILS

Our intuitively designed floor plans maximise the use of floor space giving into vour every whim and fancy. We've thought of everything from balconies outside the kitchen area where you can peacefully enjoy your morning cuppa' to an onsite convenience store, in case you forget to buy the milk on your way home. And as with everything, we've gone just a little bit further by making sure that whether you're on the ground floor, the top floor, in the penthouse or the clubhouse, there's a visual treat of the greenery that surrounds you, for as far as the eye can see.

In designing the floor plans of our apartments, we made every effort to give you just a little bit more. Like we said, it's all in the details.