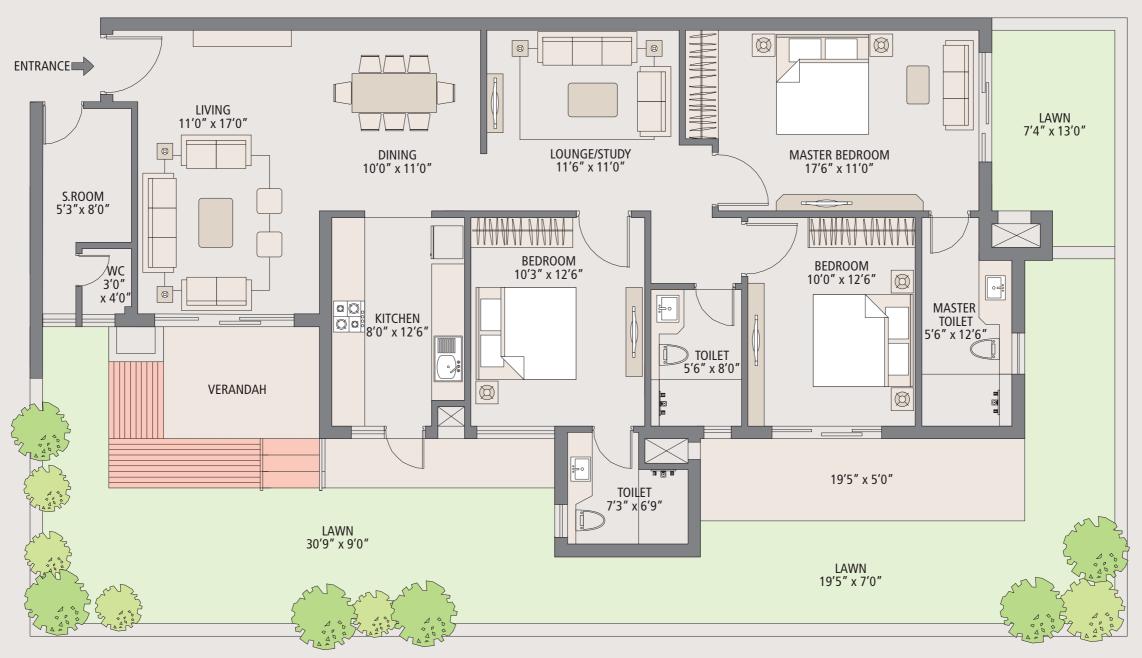

#### FLOOR PLANS

It's all in the details!

These plans have been intelligently designed to make sure we not only cover your needs in the present, but also pay attention to what you may require in the future.

### LUXURY IS IN THE DETAILS

Our intuitively designed floor plans maximise the use of floor space giving into vour every whim and fancy. We've thought of everything from balconies outside the kitchen area where you can peacefully enjoy your morning cuppa' to an onsite convenience store, in case you forget to buy the milk on your way home. And as with everything, we've gone just a little bit further by making sure that whether you're on the ground floor, the top floor, in the penthouse or the clubhouse, there's a visual treat of the greenery that surrounds you, for as far as the eye can see.

In designing the floor plans of our apartments, we made every effort to give you just a little bit more. Like we said, it's all in the details.

## KEY FEATURES OF

All ground floor apartments come with a private lawn area.

Spacious and airy bedrooms, oriented according to Vaastu.

Living room spaces that open onto private verandahs.

Fully equipped modular kitchens with attached balconies.

Pre-installed split AC provisions in the living, dining and bedrooms.

Modular window systems

S. Room with ensuite bathroom outside the apartment.

Note: 1 sq. mtr. = 10.76 sq. ft. & 1 sq. mtr. = 1.196 sq.yds.