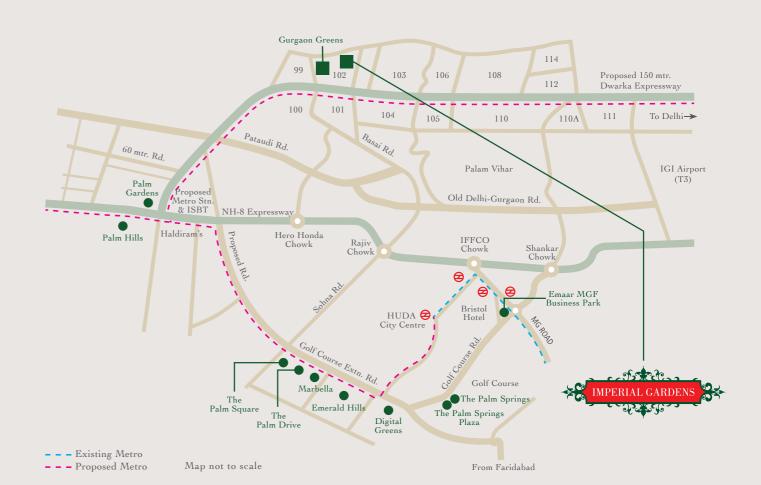

#### LOCATION

The community is located in Sector 102, Gurgaon, next to the upcoming Dwarka Expressway.

Imperial Gardens is strategically located in Sector 102, Gurgaon, next to the upcoming Dwarka Expressway.

Its proximity to both Delhi and Gurgaon as well as the proposed ISBT metro station make it an ideal location to live in; hidden from the sights and sounds of the city, but close enough to get there if you need to. And if you ever need to leave the city altogether, Terminal 3 of the IGI airport is only about 10 kilometers away!