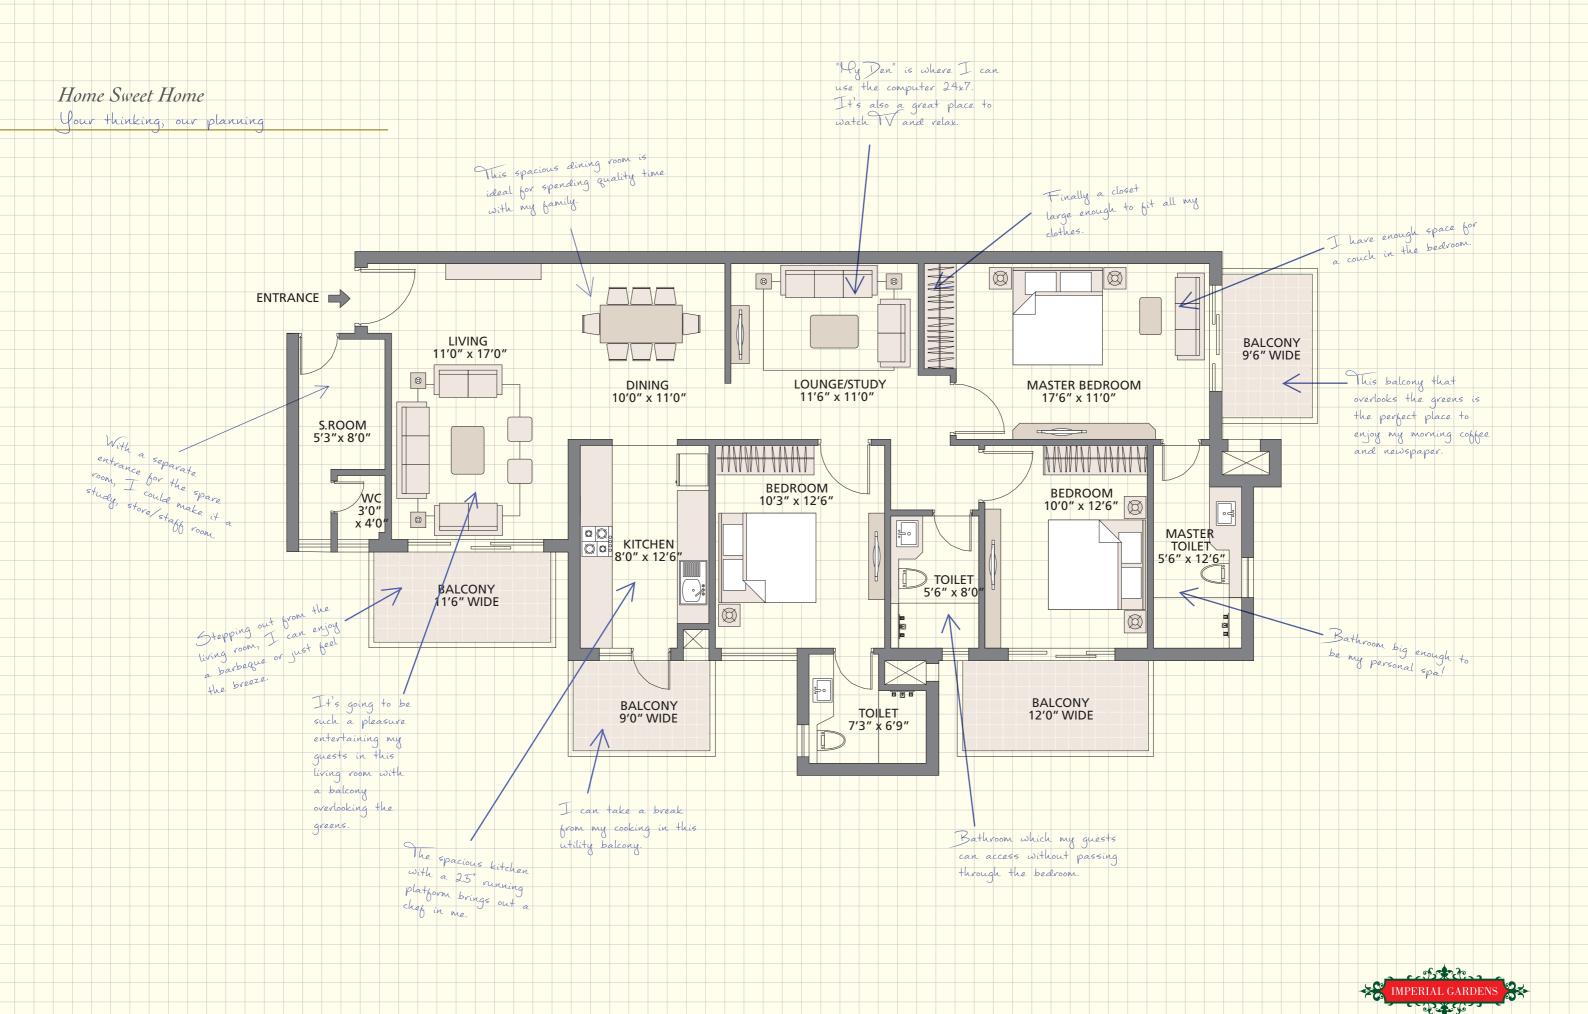

#### FLOOR PLANS

It's all in the details!

These plans have been intelligently designed to make sure we not only cover your needs in the present, but also pay attention to what you may require in the future.

### LUXURY IS IN THE DETAILS

Our intuitively designed floor plans maximise the use of floor space giving into vour every whim and fancy. We've thought of everything from balconies outside the kitchen area where you can peacefully enjoy your morning cuppa' to an onsite convenience store, in case you forget to buy the milk on your way home. And as with everything, we've gone just a little bit further by making sure that whether you're on the ground floor, the top floor, in the penthouse or the clubhouse, there's a visual treat of the greenery that surrounds you, for as far as the eye can see.

In designing the floor plans of our apartments, we made every effort to give you just a little bit more. Like we said, it's all in the details.