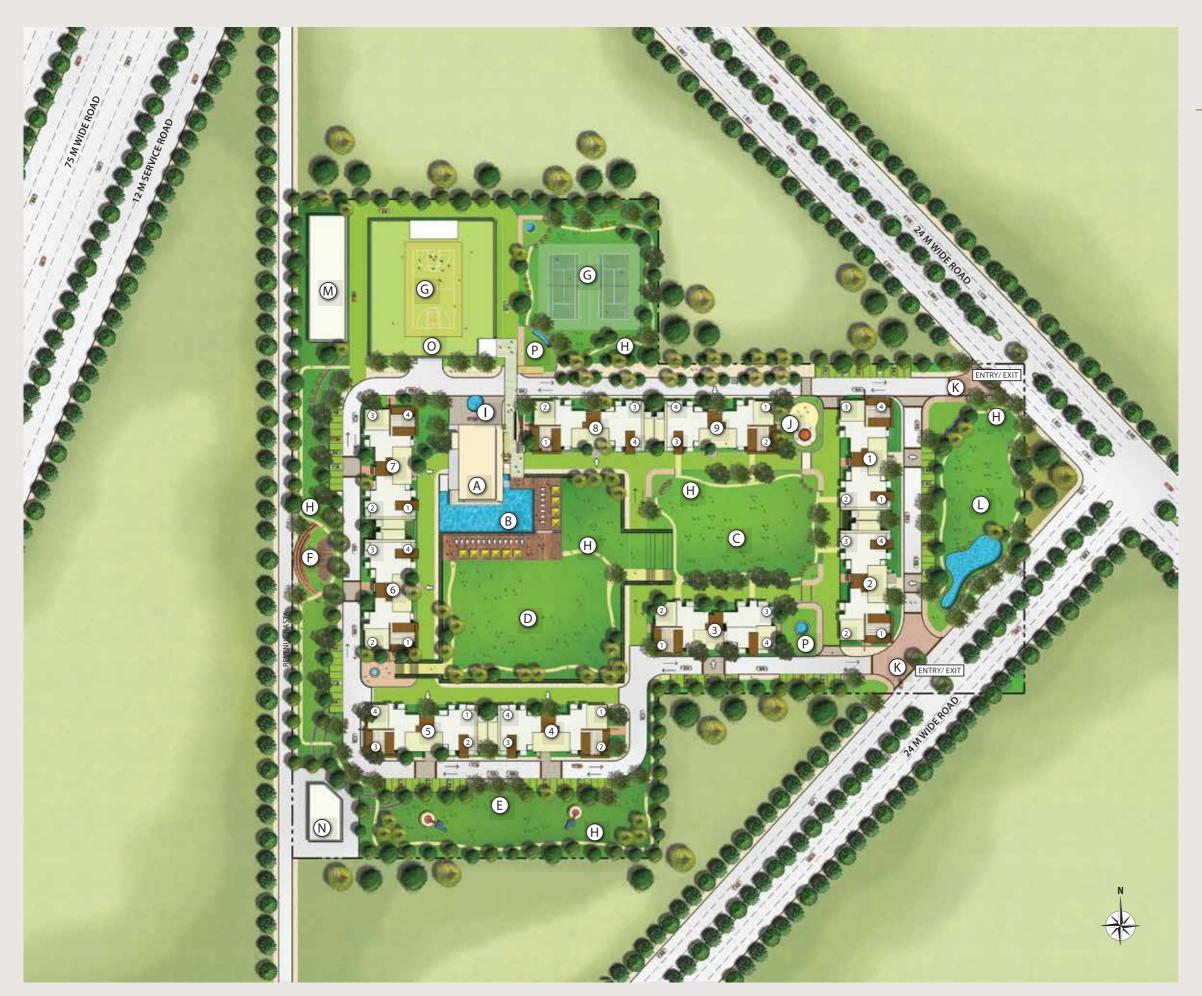

- A The Clubhouse
- B Swimming Pool
- C Central Greens
- D Pool Greens
- E Hideout Greens
- F The Culture Court
- G The Courts
- H Jogging Tracks
- I Convenient Shopping
- J Kids Play Area
- K Entry Plaza
- L Dew Greens
- M EWS
- N Nursery School
- O MLCP
- P Plaza

In a world where greys are slowly conquering greens, we're fighting back by giving you as much green as we possibly can. Not only have we made sure that all the apartments face one of our gardens, but we've also given each garden a unique structure and space. So whether you're jogging, watching a play, meditating or playing a sport, we've got the right garden for you.

Dew Greens
JOGGING PARK

Pool Greens

Central Greens

The Courts
TENNIS
BASKETBALL

The Culture Court
AMPHITHEATRE GREENS

Hideout Greens
CHILDREN'S PLAY AREA

Everything at the Imperial Gardens is designed around greenery, so it's only natural that there should be one at the very entrance of the community, to entice visitors and give residents their daily dose of fresh air with a designated jogging track.