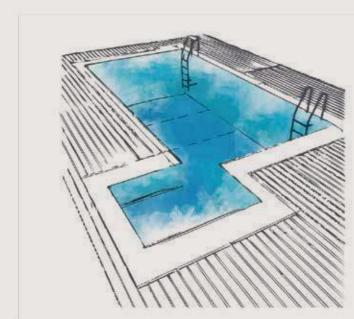

The outdoor swimming pool is located in the heart of the community, sheltered away from the public view. The swimming pool is conveniently divided into two parts with a dedicated area for kids. Come soak up the sun or dive into a new fitness regime!