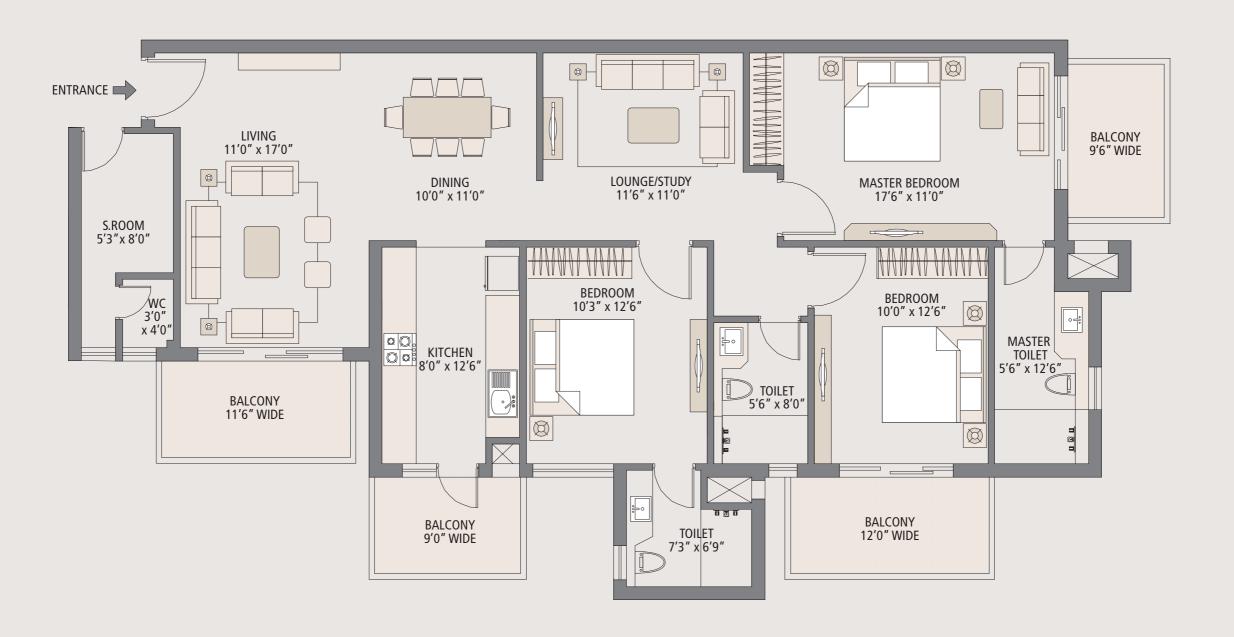

#### FLOOR PLANS

It's all in the details!

These plans have been intelligently designed to make sure we not only cover your needs in the present, but also pay attention to what you may require in the future.

### LUXURY IS IN THE DETAILS

Our intuitively designed floor plans maximise the use of floor space giving into vour every whim and fancy. We've thought of everything from balconies outside the kitchen area where you can peacefully enjoy your morning cuppa' to an onsite convenience store, in case you forget to buy the milk on your way home. And as with everything, we've gone just a little bit further by making sure that whether you're on the ground floor, the top floor, in the penthouse or the clubhouse, there's a visual treat of the greenery that surrounds you, for as far as the eye can see.

In designing the floor plans of our apartments, we made every effort to give you just a little bit more. Like we said, it's all in the details.